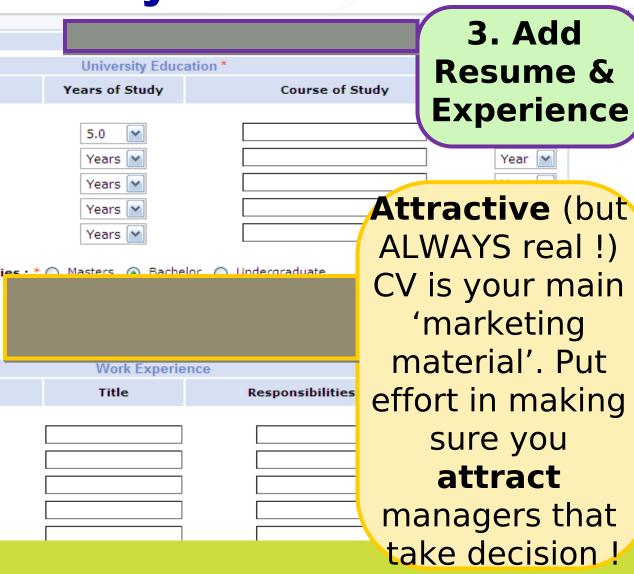

Clear (but **ALWAYS** real!) description of your relevant work & study experience is base for how you can promote your EP form towards TN Managers. Put effort in making sure you attract them !

#### I raise my EP form

You can select up to 20 academic and working backgrounds

4. Add (A)