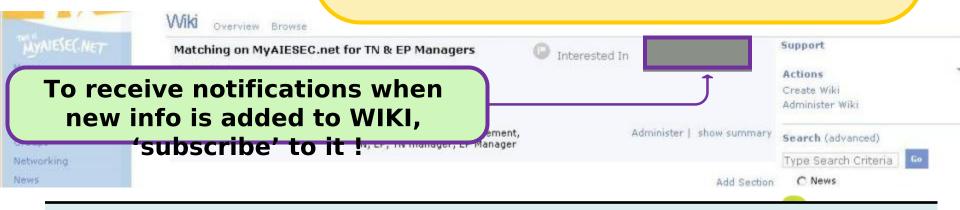

#### I match my EP form — look around for TNs

4. Exchange WIKIs

Exchange WIKIs provide all information about current global campaigns / initiatives to support you in matching!

To subscribe to most important exchange WIKIs, search WIKI through those keywords : ('Global' scope)

**Global Exchange** 

XMU (Global Exchange Management Unit)

TN, EP, Match etc.

I match my EP form – look around for TNs The inter

5. TN Menu -Advertise TNs

TNs that really want to find EP, can advertise their TN Form