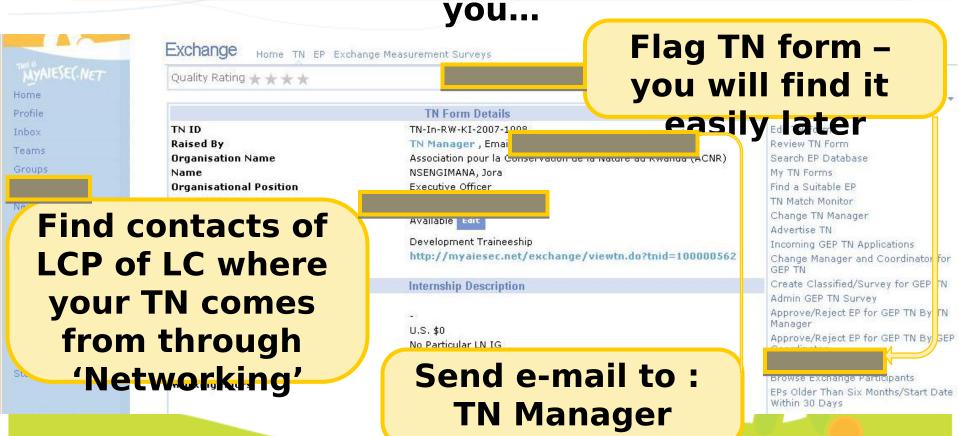

#### I match my EP form – establishing match

After you found TN interested in you, exchanged Acceptance notes & confirmed with organization and it's TN Manager they want You... you need to establish MATCH in the system!

Option 1. Ask your EB to 'Assign Quick Match'

Option 2. Follow process in 'EP Match Monitor'

Make sure you clarify with TN Manager, which way they want to follow