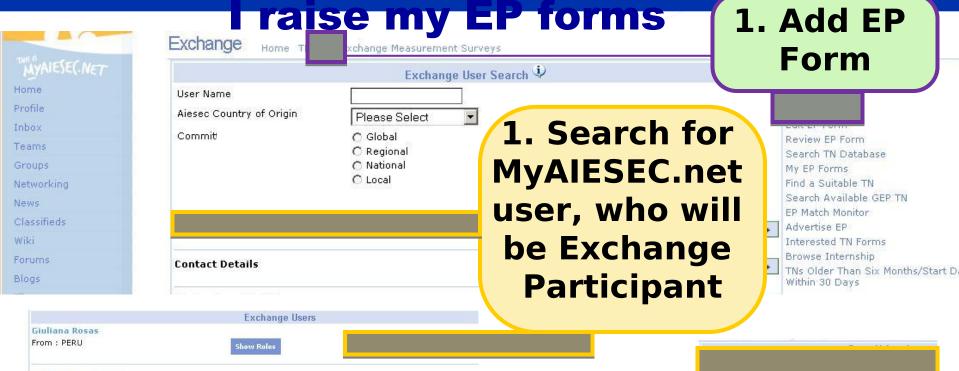

### I raise my EP form on MyAIESEC.netnter

I summed up my previous experiences I raise my EP form in the system

I change status of my form and start matching

..., prepared professional CV & set flexible expectations...

I make sure on MyAIESEC.net, all info in my EP form is correct & attractive for TN managers who look for interns

...as now my form is ready to be matched!

NIZAR BEN AMMAR From : SPAIN Alla Gavrilova Some info will From : LATVIA Show Roles Andres Martinez Alban be generated From : SPAIN Selecti Show Roles directly from Angel Mayorga From: GUATEMALA Show Roles user's Profile

#### I raise my EP torm

2. Select X er pool of EP **Form** 

- Development Internship -The student has the opportunity to work in a company, NGO, government and will spend the majority of his/her time working in areas related to community development issues. The children's rights, environmental issues, education, HIV/AIDS, rural development and social entrepreneurship
- Education Internship The student has the opportunity to work in a company, NGO, government, university or organisation and will spend the majority of his/her time working in areas related to Educe another subject in another language, curriculum development, cha/ perspective promotion in academic fields or sectors. The student