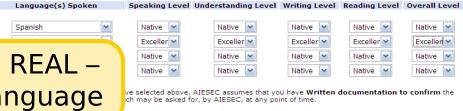

### 6. Add languages

Make sure your language level is REAL – you might need to work in that language in future!

Now your EP form is 'New' in the system!
To start matching, your form needs to be 'Available'