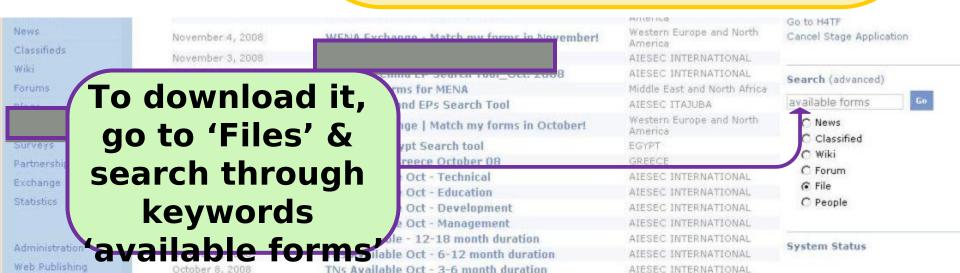

The inter

2. Available forms tracker

Another useful matching tool is 'Available forms tracker'

It is released every month by AIESEC International & contains lots info about all currently available forms!