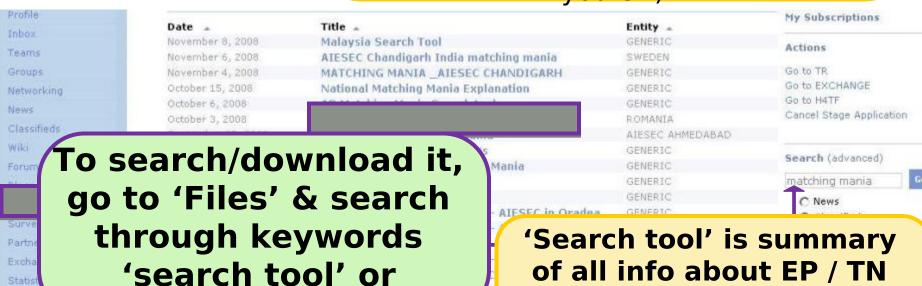

I match my EP form – look around for TNs

The inter

3. Search tools / Matching Manias

'matching mania'

Matching Mania is event organized by LC to match all their EP & TN forms!

Get to know about them from News / Classifieds / Newsletters... (& organize yours !)

forms from some country /

LC etc.