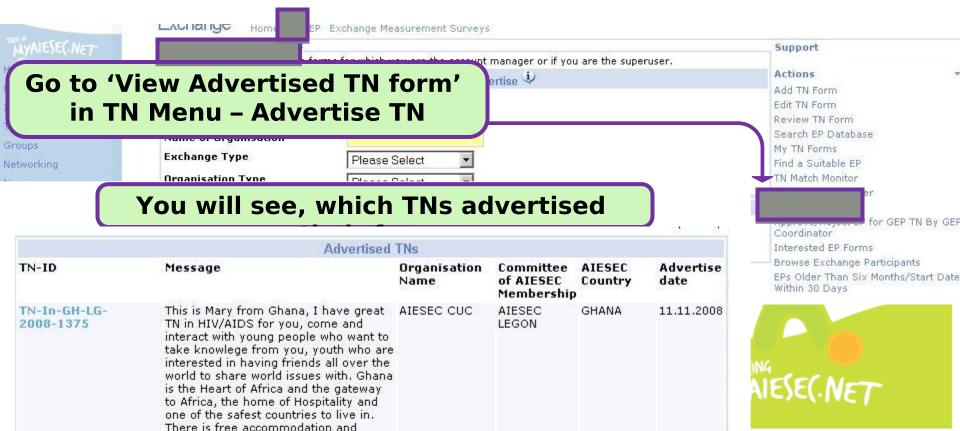

**Global Exchange** 

XMU (Global Exchange Management Unit)

TN, EP, Match etc.

I match my EP form – look around for TNs The inter

5. TN Menu -Advertise TNs

TNs that really want to find EP, can advertise their TN Form

### I match my TN forms – promote your TN The inter

|                                                                                                                      | Advertise your EP with short                                                                                                 |                                      |                                                        |
|----------------------------------------------------------------------------------------------------------------------|------------------------------------------------------------------------------------------------------------------------------|--------------------------------------|--------------------------------------------------------|
| WyAIESE(.NET                                                                                                         | Exchange Home TI                                                                                                             | Exchange Measurement Surveys  1. Adv |                                                        |
| me<br>ofile                                                                                                          | You can advertise only those forms for which you are the account manager or if you are the sup rus    Search EP to Advertise |                                      | Add EP Form                                            |
| oox<br>arns                                                                                                          | Committee *                                                                                                                  | C<br>Local                           | Edit EP Form<br>Review EP Form<br>Search TN Database   |
| oups<br>tworking                                                                                                     | EP-ID<br>Last Name                                                                                                           |                                      | My EP Forms Find a Suitable TN Search Available GEP TN |
| ws<br>ossifieds<br><i< td=""><td>First Name Exchange Type</td><td>Please Select ▼</td><td>ED Match Monitor</td></i<> | First Name Exchange Type                                                                                                     | Please Select ▼                      | ED Match Monitor                                       |
| rums                                                                                                                 | Raised Date                                                                                                                  |                                      | Browse Internship                                      |
| rgs<br>es                                                                                                            | Date From*  Date To*                                                                                                         | 11.11.2007                           | TNs Older Than Six Months/Start Dat<br>Within 30 Days  |
| rveys<br>+narekin                                                                                                    |                                                                                                                              | Search                               | System Status                                          |