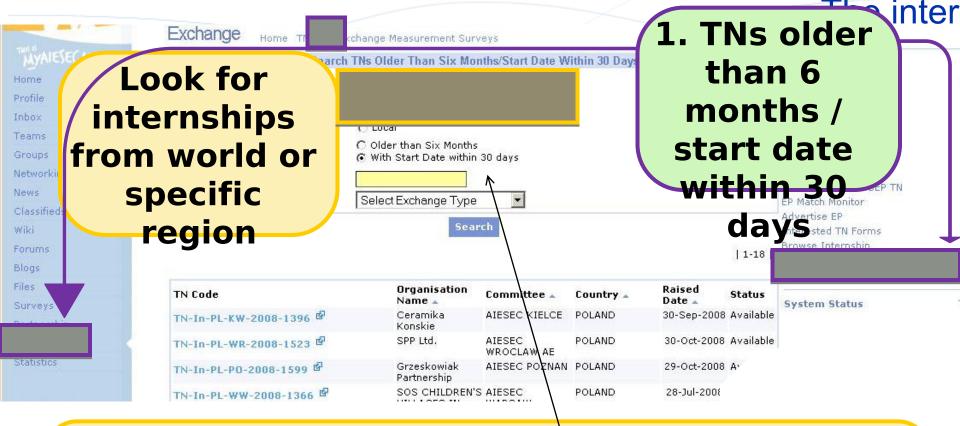

### Here you will find all Available TNs, that shall most urgently look to be matched!

Their form is older than 6 months or their start date is within 30 next days

I match my EP form – look around for TNs