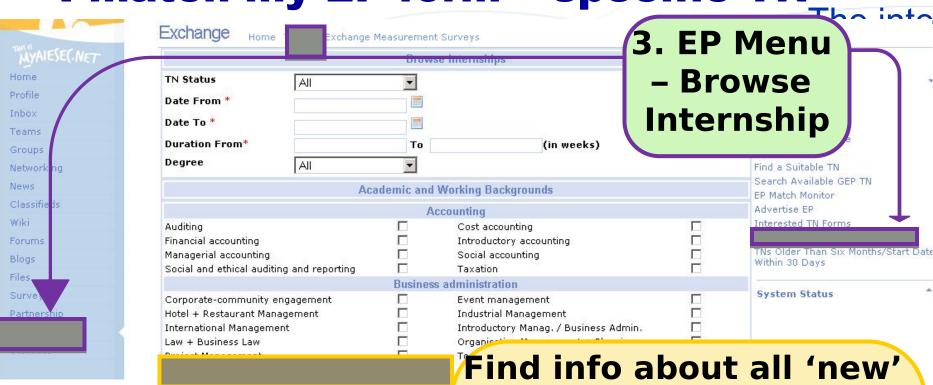

#### I match my EP form

You can decide to look for specific TN matching most of your criteria or look around for different opportunities or promote your EP form.... Most effective? Combine all!

| Search for specific TN             | Look around for opportunities                             | Promote your EP form |
|------------------------------------|-----------------------------------------------------------|----------------------|
| Search TN database                 | TNs older than 6<br>months / start date<br>within 30 days | Advertise EP         |
| Find suitable TN<br>(Match/Search) | Available forms<br>tracker                                | WIKIs / Search Tools |
| Browse Internship                  | Matching Manias /<br>Search Tools                         | Networking           |
| Global Exchange<br>Partners TNs    | WIKIs                                                     |                      |
| Networking                         | Advertised TNs                                            |                      |

### Here you will find all Available TNs, that shall most urgently look to be matched!

Their form is older than 6 months or their start date is within 30 next days

I match my EP form – look around for TNs