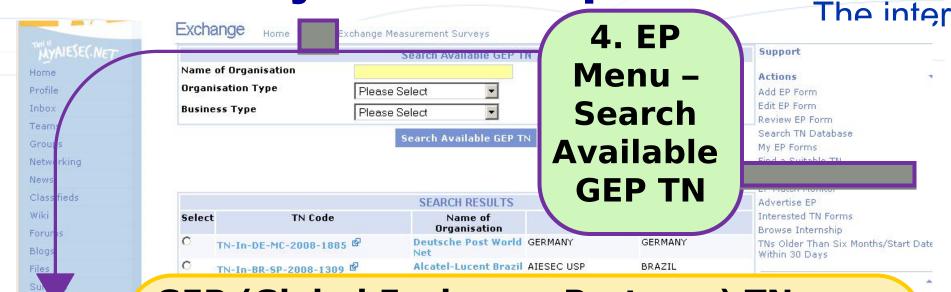

/ 'available' TNs that in their form require specific background / skill / language etc.

GEP (Global Exchange Partners) TNs are opportunities opened with Global Partners of AIESEC. Application process is very easy, but slightly different than for other TNs

Visit 'Global Exchange Partners' WIKI to learn all about GEP internships – they are available for ALL

EPs!

If you found TN that looks interesting for

ter

I match my EP form — look around for TNs