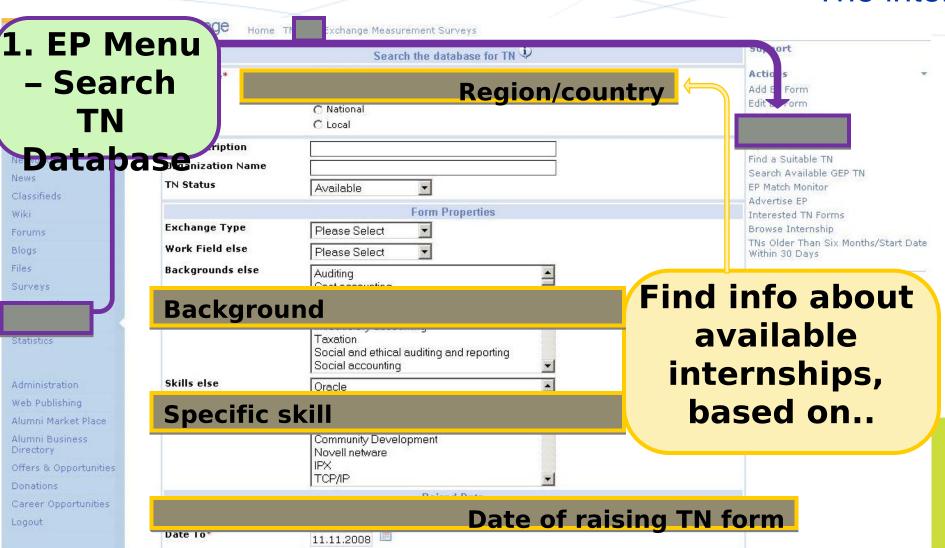

### I check if my EP form will be easy to intermediate match

I know general needs of my EP I check which internships are available in the system

I set final expectations

& base my first research on that...

I check on MyAIESEC.net, which TNs are currently looking for interns

...and now my EP form shall be easy to match!

I check if my EP form will be easy to The inter match

alent Management

available.

**1. Statistics** Exchange Managemen t - Available **Internships** 

Blogs

Files

Surveys

Partnership

Networking

Academic Backgrounds Count Background 174 69 Social accounting and reporting 30 Taxation 147 Event management 82 Industrial Management Introductory Manag. / Business Adm 2. Find info ganisation Management + Planni about how ual and cross cultural educati many available uctory Education uctory Development Studies internships mic Research + Forecasting demand skills your EP has

1.Check TNs from region / country that you will look for

Support

Actions

Count

19

27

Exchange Quality Evaluation

Exchange Module Efficiency