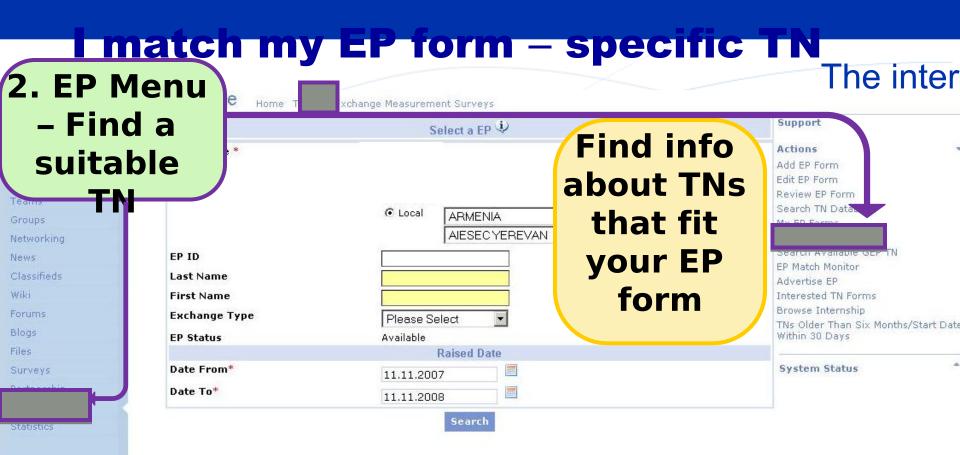

### I match my EP form on MyAIESEGe inter

My EP form is correct & interesting in the system

I match my EP form in the system I finish my matching process fast

& when it is Available TN managers will be attracted to it... I make sure I promote my EP form on MyAIESEC.net in all places & approach actively relevant internships

#### I match my EP form

You can decide to look for specific TN matching most of your criteria or look around for different opportunities or promote your EP form.... Most effective? Combine all!

| Search for specific TN             | Look around for opportunities                             | Promote your EP form |
|------------------------------------|-----------------------------------------------------------|----------------------|
| Search TN database                 | TNs older than 6<br>months / start date<br>within 30 days | Advertise EP         |
| Find suitable TN<br>(Match/Search) | Available forms<br>tracker                                | WIKIs / Search Tools |
| Browse Internship                  | Matching Manias /<br>Search Tools                         | Networking           |
| Global Exchange<br>Partners TNs    | WIKIs                                                     |                      |
| Networking                         | Advertised TNs                                            |                      |

The inter

'Search' will find all TNs whose background / skills generally fit your EP

me Committee
an,Hakhnazaryan AIESEC YEP
vik,Vardanyan AIESEC YE
kuhi,Hovhannisyan AIESEC YE
nan,Razgoev AIESEC YE

'Match' will find 3
TNs whose
background / skills
fit your EP best